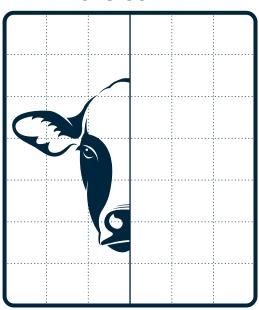

# Can you find the 5 pizza toppings?

C H E E S E V R M
H S Q A D G B L U
P E P P E R B R S
L V E A S F L T H
K S K C K S W G R
H A M D N C M W O
O G D E G K M D O
U D F K F L N M M
S W E E T C O R N

mushroom · ham · cheese · sweetcorn · pepper

#### Can you draw the other side of the cow?



### **Maths Game!**

Can you use your brain to work out these sums?

8 2 4=6 8 5 4=7

0103=9 60604=8

**3 4 5=12 9 5 3=7** 



#### STAMFORD ARMS

## CHILDREN'S MENU

All meals come with choice of chips, mash or fries and your choice of mushy peas, garden peas, baked beans, sweetcorn or salad unless stated otherwise

Chicken nuggets £7.00

Beef burger £7.00 4oz burger in a bun with lettuce

Sausages £7.00

Fish goujons £7.00

Ciabatta pizza £7.00

half a ciabatta topped with tomato sauce and mozzarella

? SUR1 UZWWW (Ž "
Za\_ WSWV SUSda` [ UZWWWWW IfV i [fZ Se'[UWXYSd]UUSISHS

> 5Z['VdWe; UX5d\s\_s\z' s\z' 3WS\x\s] V\x\d\%b EV\x\fa` a\x\s\gU\x\s\f\s['\s\t'\w